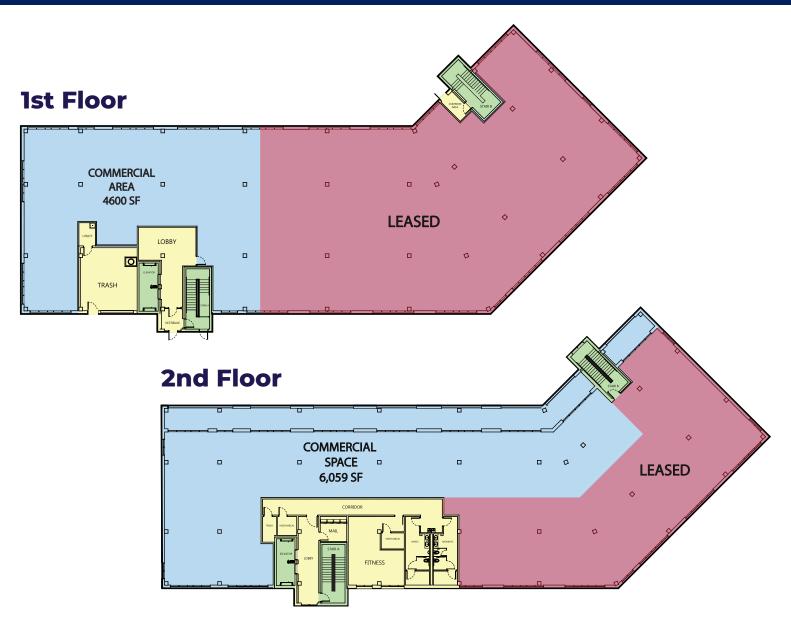

### **PROPERTY DETAILS**

| Lease Rate       | \$24/SF    |
|------------------|------------|
| CAM              | \$6.50/SF  |
| Total Space      | 26,000+ SF |
| Space Available  | ±26,000 SF |
| Lease Term       | 5 Years    |
| Date Available   | 2024       |
| Floors           | 1st & 2nd  |
| Fit-up Allowance | \$25/SF    |

Subdivided space available. Details and rates are subject to change at any time. Contact for more information.